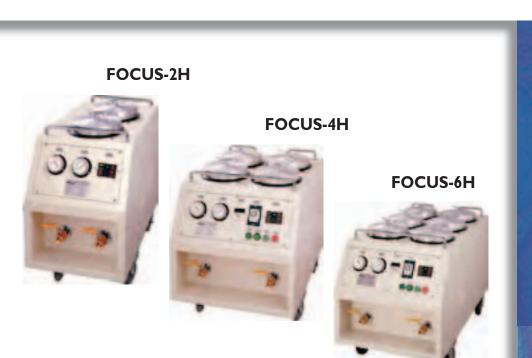

Filtroil's portable filtration carts can be easily transported through plant environments handling tough reclamation jobs to fine oil polishing requirements with self contained pump motor. The multiple housings allow for higher dirt and water holding capacities while the control panel monitors all necessary unit functions.

|                                  | FOCUS                                                                                                                                                                    | FOCUS                                                                                                                                                                    | FOCUS                                                                                                                                                                    |
|----------------------------------|--------------------------------------------------------------------------------------------------------------------------------------------------------------------------|--------------------------------------------------------------------------------------------------------------------------------------------------------------------------|--------------------------------------------------------------------------------------------------------------------------------------------------------------------------|
|                                  | 72H                                                                                                                                                                      | -4H                                                                                                                                                                      | -6H                                                                                                                                                                      |
| total dirt-holding capacity      | 2.5 lbs.                                                                                                                                                                 | 5 lbs.                                                                                                                                                                   | 7.5 lbs.                                                                                                                                                                 |
| total water<br>removing capacity | Up to 48 ozs.                                                                                                                                                            | Up to 96 ozs.                                                                                                                                                            | Up to 144 ozs.                                                                                                                                                           |
| description                      | (2) BU-200 canisters for utilizing the Filtroil 200E and 200ME (water-removal) elements. Filtering accuracy down to 0.1 micron achieving ISO codes of 16/14/11 or better | (4) BU-200 canisters for utilizing the Filtroil 200E and 200ME (water-removal) elements. Filtering accuracy down to 0.1 micron achieving ISO codes of 16/14/11 or better | (6) BU-200 canisters for utilizing the Filtroil 200E and 200ME (water-removal) elements. Filtering accuracy down to 0.1 micron achieving ISO codes of 16/14/11 or better |
| size                             | 30.32" (L) X 14.17" (W)<br>X 22.44" (H)                                                                                                                                  | 30.3" (L) X 22.4" (W)<br>X 19.7" (H)                                                                                                                                     | 41.0" (L) X 22.4" (W)<br>X 19.7" (H)                                                                                                                                     |
| weight                           | 165 lbs.                                                                                                                                                                 | 310 lbs.                                                                                                                                                                 | 350 lbs.                                                                                                                                                                 |
| flow rate                        | 2.1 GPM                                                                                                                                                                  | 4.2 GPM                                                                                                                                                                  | 5.8 GPM                                                                                                                                                                  |
| power supply                     | 110 V / 220 V / 380V, 50 or 60 Hz                                                                                                                                        | 110 V / 220 V / 380V, 50 or 60 Hz                                                                                                                                        | 110 V / 220 V / 380V, 50 or 60 Hz                                                                                                                                        |
| control panel                    | Pressure Gauge, Vacuum Gauge,<br>Operating Lamp,<br>On/Off Button                                                                                                        | Time Controller, Temperature<br>Gauge, Pressure Gauge, Vacuum<br>Gauge, Operating Lamp, On/Off<br>Button                                                                 | Time Controller, Temperature<br>Gauge, Pressure Gauge,<br>Vacuum Gauge, Operating<br>Lamp, On/Off Button                                                                 |
| portability                      | Caster wheels and quick disconnects allow excellent mobiliy                                                                                                              | Caster wheels and quick disconnects allow excellent mobility                                                                                                             | Caster wheels and quick disconnects allow excellent mobility                                                                                                             |
| in-line filter                   | Pump protected by 80 µm suction filter                                                                                                                                   | Pump protected by 80 μm suction filter                                                                                                                                   | Pump protected by 80 µm suction filter                                                                                                                                   |